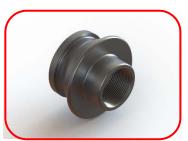

| Aluminium range (AL) |                                 |
|----------------------|---------------------------------|
| 101-P-ADP10001       | Male IN 70mm x 1 & ½" FBSP LA   |
| 101-P-ADP10002       | Male IN 70mm x 1 & ½″ MBSP LA   |
| 101-P-ADP10003       | Male IN 70mm x 1 & ½″ MBSPT LA  |
| 101-P-ADP10004       | Male IN 70mm x 2" FBSP LA       |
| 101-P-ADP10005       | Male IN 70mm x 2" MBSP LA       |
| 101-P-ADP10006       | Male IN 70mm x 2" MBSPT LA      |
| 101-P-ADP10007       | Male IN 70mm x 2 & ½" FBSP LA   |
| 101-P-ADP10008       | Male IN 70mm x 2 & ½″ MBSP LA   |
| 101-P-ADP10009       | Male IN 70mm x 2 & ½″ MBSPT LA  |
| 101-P-ADP10011       | Male IN 70mm x 3″ MBSP LA       |
| 101-P-ADP10012       | Male IN 70mm x 3″ MBSPT LA      |
| Bronze range (LG2)   |                                 |
| 101-P-ADP10039       | Male IN 70mm x 2 & ½" MBSP LG2  |
| 101-P-ADP10040       | Male IN 70mm x 2 & ½" MBSPT LG2 |