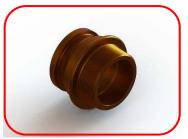

| Aluminium range (AL) |                                 |
|----------------------|---------------------------------|
| 101-P-ADP10001       | Male IN 70mm x 1 & ½" FBSP LA   |
| 101-P-ADP10002       | Male IN 70mm x 1 & ½″ MBSP LA   |
| 101-P-ADP10003       | Male IN 70mm x 1 & ½″ MBSPT LA  |
| 101-P-ADP10004       | Male IN 70mm x 2" FBSP LA       |
| 101-P-ADP10005       | Male IN 70mm x 2" MBSP LA       |
| 101-P-ADP10006       | Male IN 70mm x 2" MBSPT LA      |
| 101-P-ADP10007       | Male IN 70mm x 2 & ½" FBSP LA   |
| 101-P-ADP10008       | Male IN 70mm x 2 & ½″ MBSP LA   |
| 101-P-ADP10009       | Male IN 70mm x 2 & ½″ MBSPT LA  |
| 101-P-ADP10011       | Male IN 70mm x 3″ MBSP LA       |
| 101-P-ADP10012       | Male IN 70mm x 3″ MBSPT LA      |
| Bronze range (LG2)   |                                 |
| 101-P-ADP10039       | Male IN 70mm x 2 & ½" MBSP LG2  |
| 101-P-ADP10040       | Male IN 70mm x 2 & ½" MBSPT LG2 |