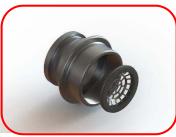

101-A-ADP10078 Male IN 70mm x 2 & ½" FBSP with Filter Plate

Male IN 70mm x 3" FBSP

101-A-ADP10070

101-A-ADP10051

**New Zealand** Fraser Fire and Rescue 17 Peterkin St, Wingate

Lower Hutt 5019 Phone: +64 4 568 6819 Fax: +64 4 568 6342 Australia Fraser Fire and Rescue 34 Cheltenham Pde