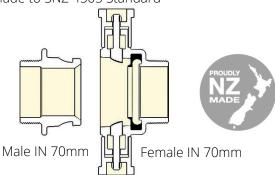

## Male IN 70mm range

Made from high pressure cast alloy Heat treated

Couples with all female IN 70mm couplings Made to SNZ 4505 Standard

101-P-ADP10001 Male IN 70mm x 1 & ½" FBSP

101-P-ADP10040 Male IN 70mm x 2 ½" MBSPT LG2