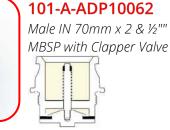

70mm x 1 & ½″ MBSPT LA  |
| 101-P-ADP10004       | Male IN 70mm x 2" FBSP LA       |
| 101-P-ADP10005       | Male IN 70mm x 2" MBSP LA       |
| 101-P-ADP10006       | Male IN 70mm x 2" MBSPT LA      |
| 101-P-ADP10007       | Male IN 70mm x 2 & ½" FBSP LA   |
| 101-P-ADP10008       | Male IN 70mm x 2 & ½″ MBSP LA   |
| 101-P-ADP10009       | Male IN 70mm x 2 & ½″ MBSPT LA  |
| 101-P-ADP10011       | Male IN 70mm x 3″ MBSP LA       |
| 101-P-ADP10012       | Male IN 70mm x 3″ MBSPT LA      |
| Bronze range (LG2)   |                                 |
| 101-P-ADP10039       | Male IN 70mm x 2 & ½" MBSP LG2  |
| 101-P-ADP10040       | Male IN 70mm x 2 & ½" MBSPT LG2 |



101-A-ADP10078 Male IN 70mm x 2 & ½" FBSP with Filter Plate





Male IN 70mm x 3" FBSP

101-A-ADP10070

101-A-ADP10051





**New Zealand** Fraser Fire and Rescue 17 Peterkin St, Wingate

Lower Hutt 5019 Phone: +64 4 568 6819 Fax: +64 4 568 6342 Australia Fraser Fire and Rescue 34 Cheltenham Pde

Woodville 5011 Adelaide South Australia Phone: +61 8 8340 1007