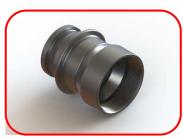

## Male IN 70mm range

Made from high pressure cast alloy Heat treated

Couples with all female IN 70mm couplings Made to SNZ 4505 Standard

101-P-ADP10001 Male IN 70mm x 1 & ½" FBSP

101-P-ADP10040 Male IN 70mm x 2 ½" MBSPT LG2

| Aluminium range (AL) |                                 |
|----------------------|---------------------------------|
| 101-P-ADP10001       | Male IN 70mm x 1 & ½" FBSP LA   |
| 101-P-ADP10002       | Male IN 70mm x 1 & ½″ MBSP LA   |
| 101-P-ADP10003       | Male IN 70mm x 1 & ½″ MBSPT LA  |
| 101-P-ADP10004       | Male IN 70mm x 2" FBSP LA       |
| 101-P-ADP10005       | Male IN 70mm x 2" MBSP LA       |
| 101-P-ADP10006       | Male IN 70mm x 2" MBSPT LA      |
| 101-P-ADP10007       | Male IN 70mm x 2 & ½" FBSP LA   |
| 101-P-ADP10008       | Male IN 70mm x 2 & ½″ MBSP LA   |
| 101-P-ADP10009       | Male IN 70mm x 2 & ½″ MBSPT LA  |
| 101-P-ADP10011       | Male IN 70mm x 3″ MBSP LA       |
| 101-P-ADP10012       | Male IN 70mm x 3″ MBSPT LA      |
| Bronze range (LG2)   |                                 |
| 101-P-ADP10039       | Male IN 70mm x 2 & ½" MBSP LG2  |
| 101-P-ADP10040       | Male IN 70mm x 2 & ½" MBSPT LG2 |