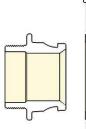

Fire & Waterway

Female IN 70mm range

Made from high pressure cast alloy Heat treated Couples with all female IN 70mm couplings Made to SNZ 4505 Standard

Male IN 70mm

**101-A-ADP10024** Female IN 70mm Single Lug x 2 1⁄2" FBSP LA