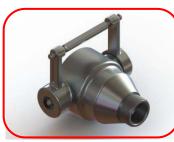

Fire & Waterway

Female IN 70mm range

Made from high pressure cast alloy Heat treated Couples with all female IN 70mm couplings Made to SNZ 4505 Standard

Male IN 70mm

**101-A-ADP10024** Female IN 70mm Single Lug x 2 1⁄2" FBSP LA

Re-order code: 960-P-ADP10001

**101-A-ADP10026** Female IN 70mm Single Lug x 2 ½" FBSP LG2

All Female IN 70mm Couplings come with a rubber Seal

**101-A-ADP10028** Female IN 70mm Single Lever x 2 ½" FBSP LA