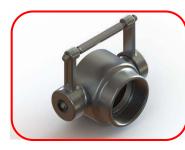

Fire & Waterway

Female IN 70mm range

Made from high pressure cast alloy Heat treated Couples with all female IN 70mm couplings Made to SNZ 4505 Standard

Male IN 70mm

**101-A-ADP10024** Female IN 70mm Single Lug x 2 1⁄2" FBSP LA

Re-order code: 960-P-ADP10001

**101-A-ADP10026** Female IN 70mm Single Lug x 2 ½" FBSP LG2

All Female IN 70mm Couplings come with a rubber Seal

**101-A-ADP10028** Female IN 70mm Single Lever x 2 ½" FBSP LA