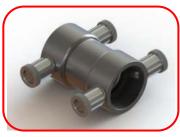

**101-A-ADP10074** Female IN 70mm Single Lever x 1 1⁄2" MBSP LA

**101-A-ADP10031** Female IN 70mm Double Lug x 2 1/2" MBSPT LA

**101-A-ADP10051** Female IN 70mm Double Lug x 2 1⁄2" MBSPT LG2

**101-A-ADP10071** Female IN 70mm to Female IN 70mm