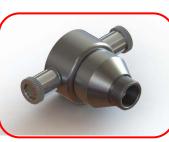

Fire & Waterway

Female IN 70mm range

Made from high pressure cast alloy Heat treated Couples with all female IN 70mm couplings Made to SNZ 4505 Standard

Male IN 70mm

**101-A-ADP10024** Female IN 70mm Single Lug x 2 1⁄2" FBSP LA