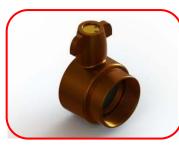

**101-A-ADP10074** Female IN 70mm Single Lever x 1 1⁄2" MBSP LA

**101-A-ADP10031** Female IN 70mm Double Lug x 2 1/2" MBSPT LA

**101-A-ADP10051** Female IN 70mm Double Lug x 2 1⁄2" MBSPT LG2

**101-A-ADP10071** Female IN 70mm to Female IN 70mm